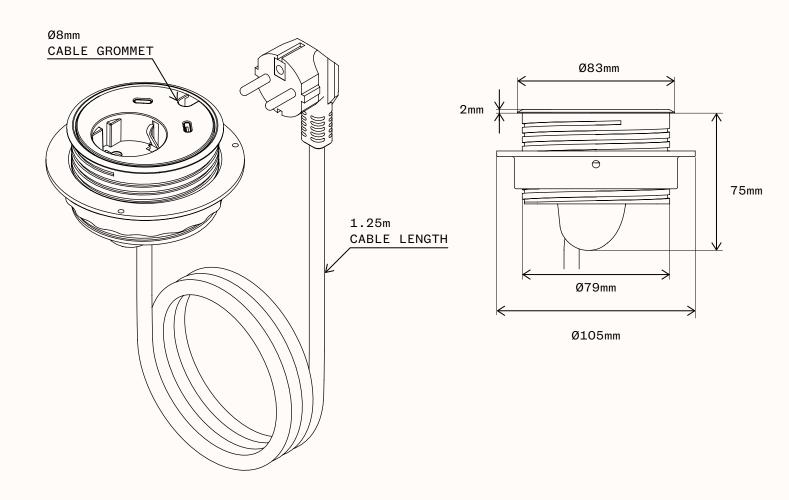

### **Dimensions**

See user manual for assembly instructions.

### ADJUSTABLE DEPTH

### POWERDOT 17

1 SOCKET TYPE F, 2 USB-C CHARGER 30W, 1 CABLE GROMMET,  $\ensuremath{\mathsf{BLACK/WHITE}}$ 

## Technical data

| 1 SOCKET TYPE F, 2 USB-C CHARGER 30W, 1 CABLE GROMMET |
|-------------------------------------------------------|
| PD3.0: 5V 3A / 9V 3A / 12V 2,5A /15 2A / 20 1,5A      |
| 2 × 30W                                               |
| 250V                                                  |
| 16A                                                   |
| 3500W (TYPE F SOCKET)                                 |
| 1,25m, 3x1,5mm², CEE 7/7 PLUG                         |
| POLYAMIDE                                             |
| MATTE                                                 |
| IP20                                                  |
| Ø79mm                                                 |
| 75-81mm                                               |
| Ø83mm                                                 |
| 30mm                                                  |
| CE, S, RoHS COMPLIANT                                 |
|                                                       |