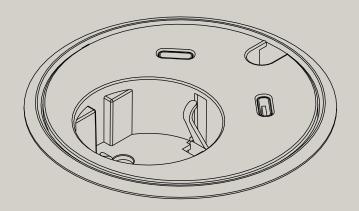

### POWERDOT 17

1 SOCKET TYPE F, 2 USB-C CHARGER 30W, 1 CABLE GROMMET,  $\ensuremath{\mathsf{BLACK/WHITE}}$ 

## Technical data

| 1 SOCKET TYPE F, 2 USB-C CHARGER 30W, 1 CABLE GROMMET |
|-------------------------------------------------------|
| PD3.0: 5V 3A / 9V 3A / 12V 2,5A /15 2A / 20 1,5A      |
| 2 × 30W                                               |
| 250V                                                  |
| 16A                                                   |
| 3500W (TYPE F SOCKET)                                 |
| 1,25m, 3x1,5mm², CEE 7/7 PLUG                         |
| POLYAMIDE                                             |
| MATTE                                                 |
| IP20                                                  |
| Ø79mm                                                 |
| 75-81mm                                               |
| Ø83mm                                                 |
| 30mm                                                  |
| CE, S, RoHS COMPLIANT                                 |
|                                                       |