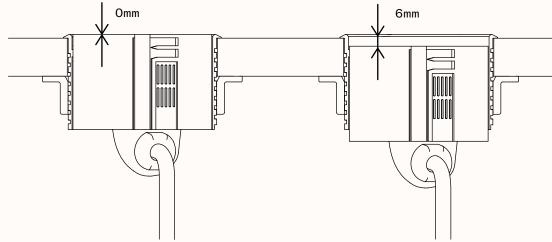

### ADJUSTABLE DEPTH

### Read before installation and usage

Do not cover

Electrical products may only be daisy-chained if integrated into a fixed installation. Normal power sockets may not be used for the connection to further socket rails.